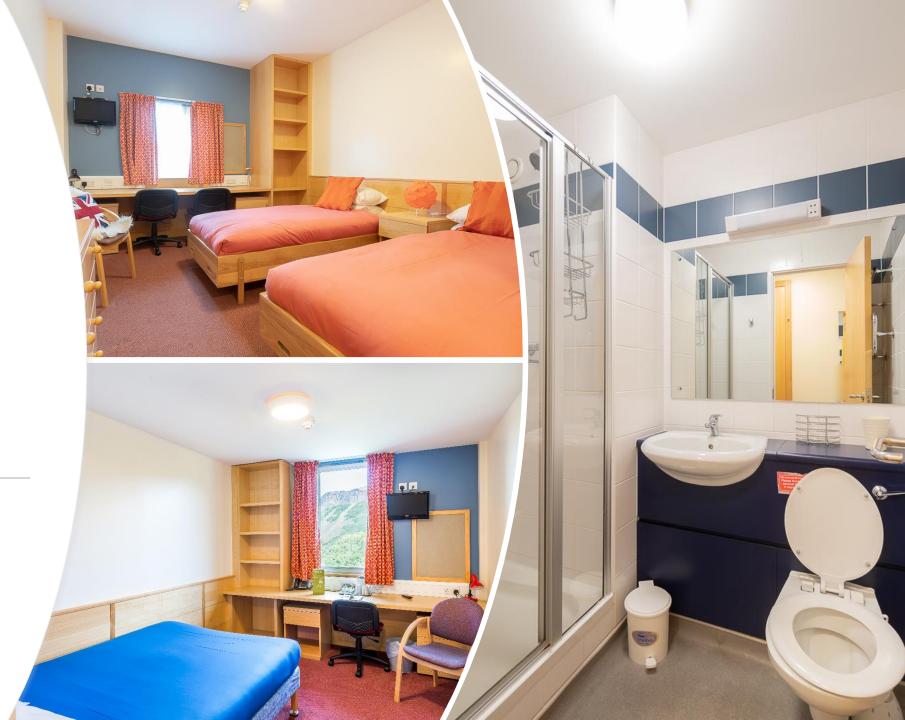

## EDINBURGH – UNESCO WORLD HERITAGE CITY







## UNIVERSITY OF EDINBURGH – POLLOCK HALLS





- ≻ Ages 10 17
- Campus close to city centre
- Capacity approx. 150 students
- Twin ensuite accommodation
- ➢ Bus tickets included



UNESCO World Heritage City







Twin ensuite accommodation



STUNNING LOCATION NEXT TO HOLYROOD PARK

WALKING DISTANCE TO ROYAL MILE

BUS TICKET BUNDLE INCLUDED (10 TRIPS P/WK)







### SPACIOUS TWIN ENSUITE

## SINGLE ENSUITE FOR GLS





## **COMMON ROOM IN RESIDENCE FOR STUDENTS USE**



## **KITCHEN/COMMON ROOMS IN RESIDENCE**

(TI)

14

WE

1

#### COMMONWEALTH POOL





## SPORTS FACILITIES NEARBY

✓ COMMONWEALTH POOL NEXT TO CAMPUS
✓ UNIVERSITY SPORTS HALLS 20 MINS WALK/5 MINS BUS
✓ HOLYROOD PARK GRASS PLAYING FIELD 15 MINS WALK







## TOP CLASS CATERING







CLASSROOMS: 7 MINUTES WALK FROM RESIDENCE/ 4 MINUTES WALK FROM DINING ROOM





1 1 1.

#### 2 WEEK PROGRAMME INCLUDES:

- Entrance to Edinburgh Castle
- 6 local visits to Edinburgh
- 4 sports & activities (incl. 1 swim)
- 3 full day excursions
- Evening activity programme on and off-site
- Scottish Dancing (Ceilidh)



FULL DAY EXCURSION TO STIRLING (VIA THE KELPIES) & LOCH LOMOND CRUISE



#### FULL DAY EXCURSION TO ST ANDREWS, CASTLE & CATHEDRAL



#