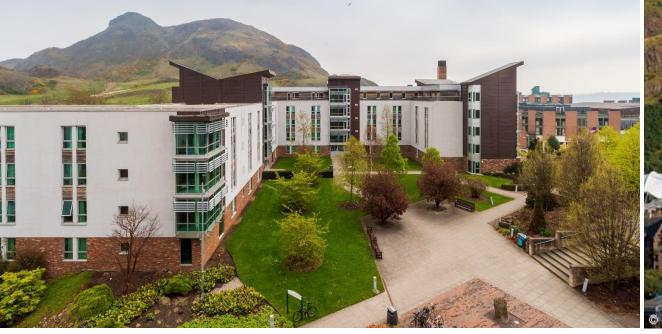

## UNIVERSITY OF EDINBURGH – POLLOCK HALLS

- ≻ Ages 10 17
- Campus close to city centre
- Capacity approx. 150 students
- Twin ensuite accommodation
- ➢ Bus tickets included

UNESCO World Heritage City

Twin ensuite accommodation