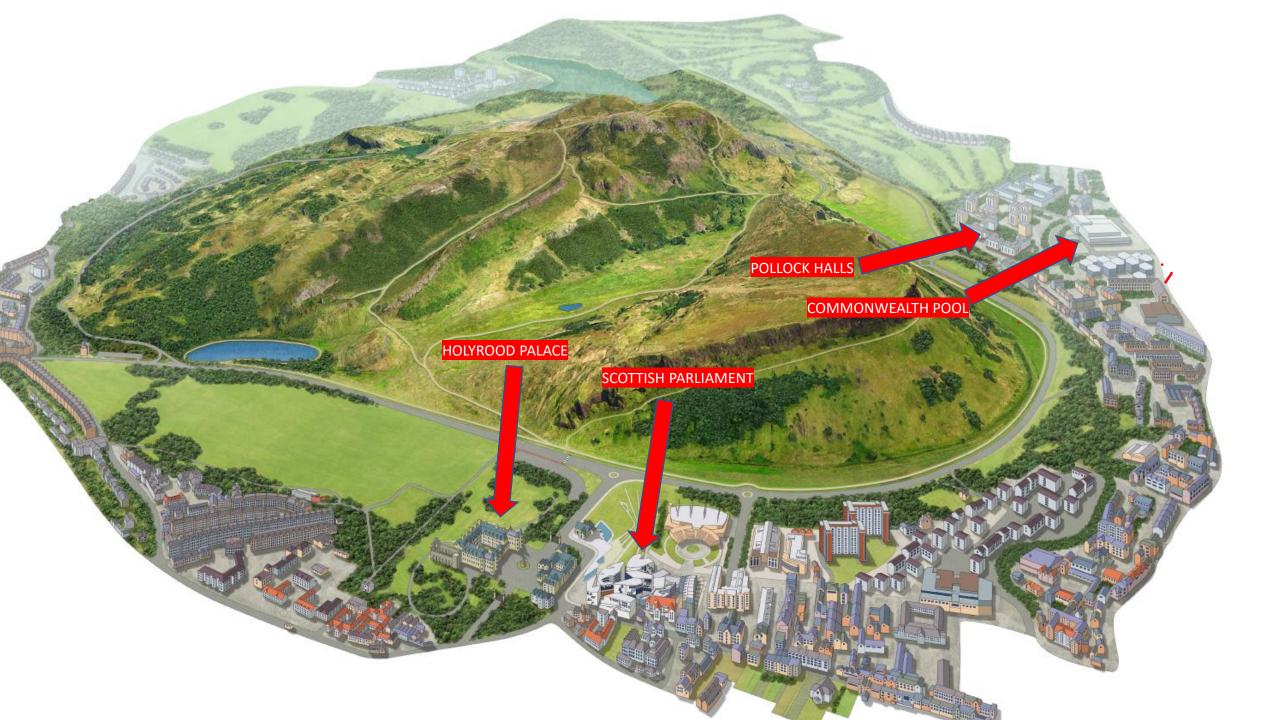

STUNNING LOCATION NEXT TO HOLYROOD PARK

WALKING DISTANCE TO ROYAL MILE

BUS TICKET BUNDLE INCLUDED (10 TRIPS P/WK)

#### COMMONWEALTH POOL

## SPORTS FACILITIES NEARBY

✓ COMMONWEALTH POOL NEXT TO CAMPUS
✓ UNIVERSITY SPORTS HALLS 20 MINS WALK/5 MINS BUS
✓ HOLYROOD PARK GRASS PLAYING FIELD 15 MINS WALK