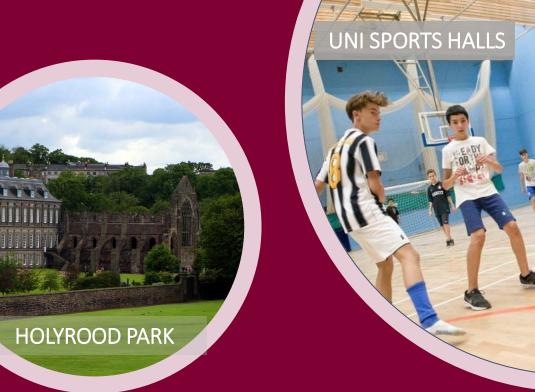

STUNNING LOCATION NEXT TO HOLYROOD PARK

WALKING DISTANCE TO ROYAL MILE

BUS TICKET BUNDLE INCLUDED (10 TRIPS P/WK)

## SPORTS FACILITIES NEARBY

✓ COMMONWEALTH POOL NEXT TO CAMPUS
✓ UNIVERSITY SPORTS HALLS 20 MINS WALK/5 MINS BUS
✓ HOLYROOD PARK GRASS PLAYING FIELD 15 MINS WALK