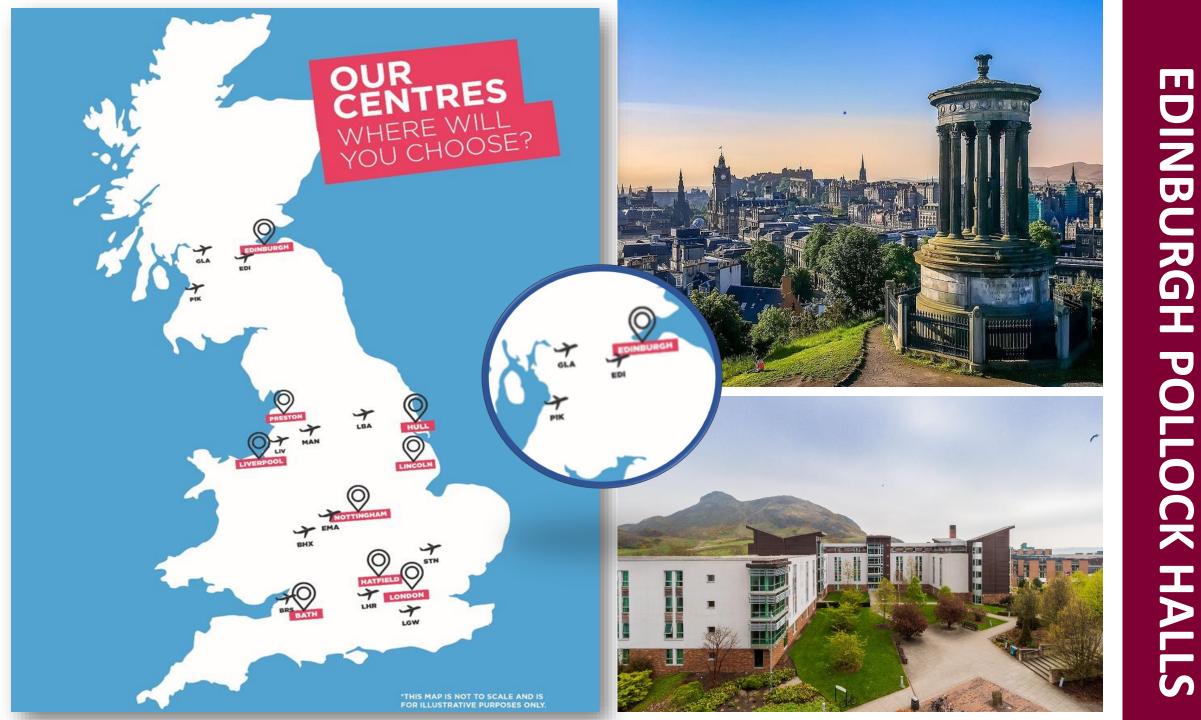

## UNIVERSITY OF EDINBURGH – POLLOCK HALLS

- ≻ Ages 10 17
- Campus close to city centre
- Capacity approx. 150 students
- Twin ensuite accommodation
- ➢ Bus tickets included

UNESCO World Heritage City

Twin ensuite accommodation

STUNNING LOCATION NEXT TO HOLYROOD PARK

WALKING DISTANCE TO ROYAL MILE

BUS TICKET BUNDLE INCLUDED (10 TRIPS P/WK)