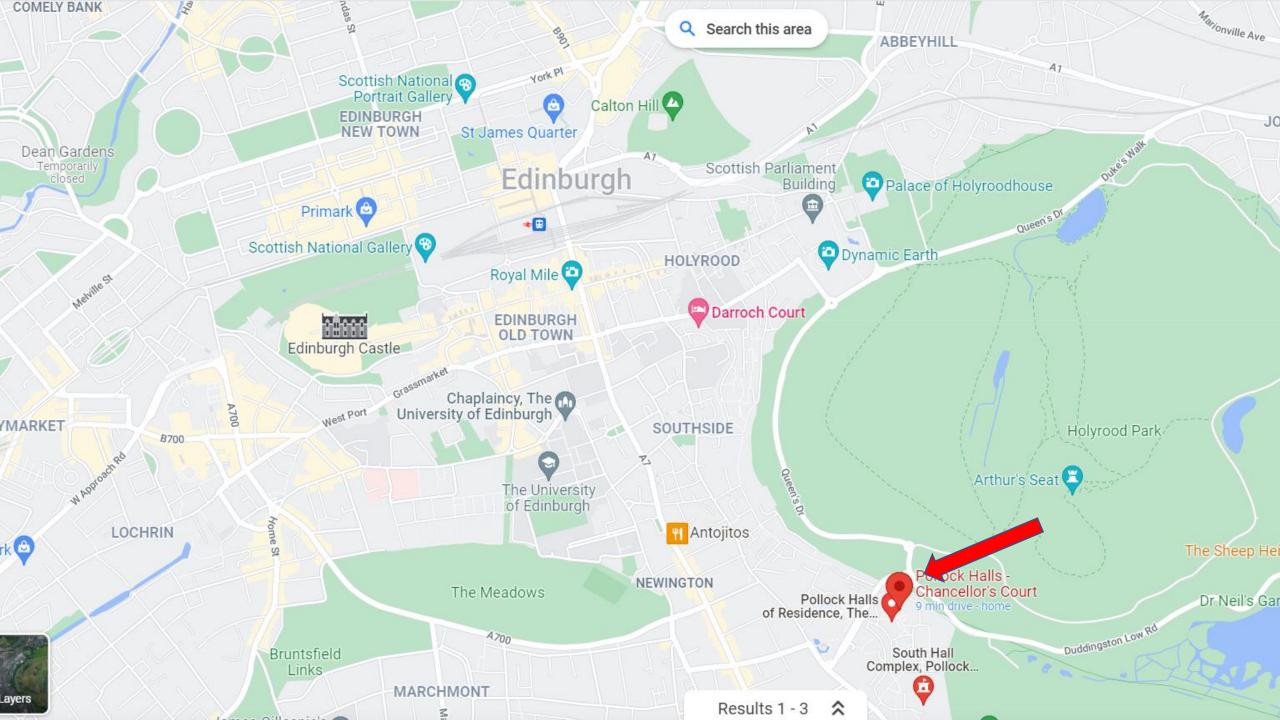

STUNNING LOCATION NEXT TO HOLYROOD PARK

WALKING DISTANCE TO ROYAL MILE

BUS TICKET BUNDLE INCLUDED (10 TRIPS P/WK)