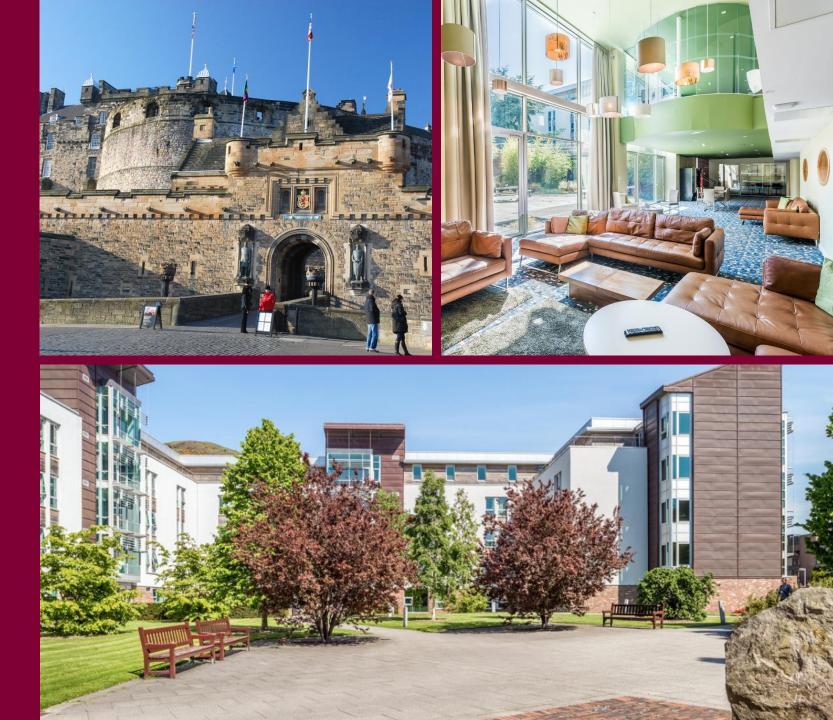

## UNIVERSITY OF EDINBURGH – POLLOCK HALLS

- ≻ Ages 10 17
- Campus close to city centre
- Capacity approx. 150 students
- Twin ensuite accommodation
- ➢ Bus tickets included

UNESCO World Heritage City

Twin ensuite accommodation

STUNNING LOCATION NEXT TO HOLYROOD PARK

WALKING DISTANCE TO ROYAL MILE

BUS TICKET BUNDLE INCLUDED (10 TRIPS P/WK)

#### 2 WEEK PROGRAMME INCLUDES:

- Entrance to Edinburgh Castle
- 6 local visits to Edinburgh
- 4 sports & activities (incl. 1 swim)
- 3 full day excursions
- Evening activity programme on and off-site
- Scottish Dancing (Ceilidh)

## WHY CHOOSE TARGET POLLOCK HALLS?

- ONE OF EUROPE'S MUST-SEE CITIES
- SUPERB CAMPUS LOCATION
- QUALITY ENSUITE ACCOMMODATION
- OUTSTANDING CATERING PACKAGE
- TARGET PACKAGE: 3 FULL DAY EXCURSIONS PER 2 WEEKS, TRINITY GESE EXAM
- EDINBURGH CASTLE INCLUDED
- 10 X SINGLE BUS TICKTES PER WEEK INCLUDED